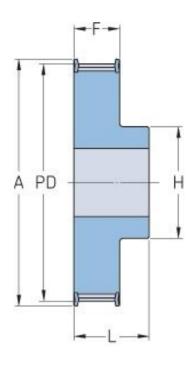

## **PHP 31-AT10-18RSB**

| No. of teeth     | 18    |
|------------------|-------|
| Pitch diameter   | 57.29 |
| (mm)             |       |
| Outside diameter | 55.45 |
| (mm)             |       |
| Pulley type      | 1F    |
| Min. bore (mm)   | 8     |
| Max. bore (mm)   | 26    |
| Flange A (mm)    | 60    |
| Н                | 40    |
| F                | 21    |
| L                | 31    |
| Weight (kg)      | 0.17  |
|                  |       |