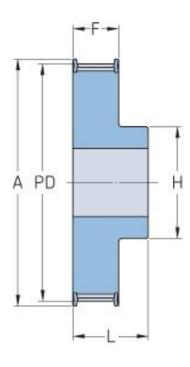

## **PHP 31-AT10-17RSB**

| No. of teeth     | 17    |
|------------------|-------|
| Pitch diameter   | 54.11 |
| (mm)             |       |
| Outside diameter | 52.25 |
| (mm)             |       |
| Pulley type      | 1F    |
| Min. bore (mm)   | 8     |
| Max. bore (mm)   | 24    |
| Flange A (mm)    | 58    |
| Н                | 38    |
| F                | 21    |
| L                | 31    |
| Weight (kg)      | 0.15  |
|                  |       |