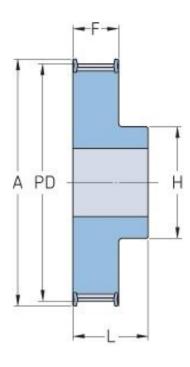

## PHP 31-AT10-16RSB

| No. of teeth     | 16    |
|------------------|-------|
| Pitch diameter   | 50.93 |
| (mm)             |       |
| Outside diameter | 49.05 |
| (mm)             |       |
| Pulley type      | 1F    |
| Min. bore (mm)   | 8     |
| Max. bore (mm)   | 23    |
| Flange A (mm)    | 54    |
| Н                | 35    |
| F                | 21    |
| L                | 31    |
| Weight (kg)      | 0.13  |
|                  |       |