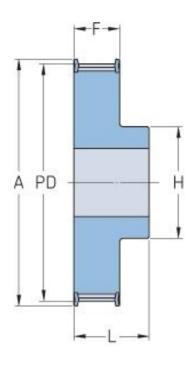

## PHP 31-AT10-15RSB

| No. of teeth     | 15    |
|------------------|-------|
| Pitch diameter   | 47.75 |
| (mm)             |       |
| Outside diameter | 45.9  |
| (mm)             |       |
| Pulley type      | 1F    |
| Min. bore (mm)   | 8     |
| Max. bore (mm)   | 21    |
| Flange A (mm)    | 51    |
| Н                | 32    |
| F                | 21    |
| L                | 31    |
| Weight (kg)      | 0.12  |
|                  |       |