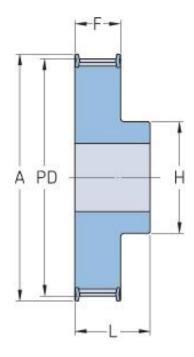

## PHP 31-AT10-14RSB

| No. of teeth     | 14   |
|------------------|------|
| Pitch diameter   | 44.6 |
| (mm)             |      |
| Outside diameter | 42.7 |
| (mm)             |      |
| Pulley type      | 1F   |
| Min. bore (mm)   | 8    |
| Max. bore (mm)   | 21   |
| Flange A (mm)    | 48   |
| Н                | 32   |
| F                | 21   |
| L                | 31   |
| Weight (kg)      | 0.1  |