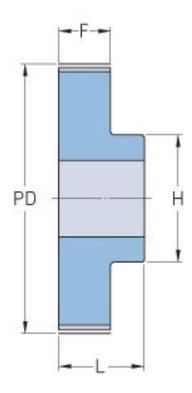

## PHP 36-AT5-72RSB

| No. of teeth     | 72     |
|------------------|--------|
| Pitch diameter   | 114.62 |
| (mm)             |        |
| Outside diameter | 113.15 |
| (mm)             |        |
| Pulley type      | 1      |
| Min. bore (mm)   | 10     |
| Max. bore (mm)   | 42     |
| Flange A (mm)    | -      |
| Н                | 80     |
| F                | 30     |
| K                | -      |
| L                | 36     |
| М                | -      |
| Weight (kg)      | 0.83   |