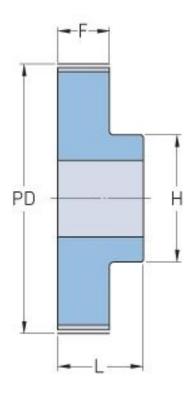

## **PHP 36-AT5-60RSB**

| No. of teeth     | 60    |
|------------------|-------|
| Pitch diameter   | 95.52 |
| (mm)             |       |
| Outside diameter | 94.25 |
| (mm)             |       |
| Pulley type      | 1     |
| Min. bore (mm)   | 8     |
| Max. bore (mm)   | 37    |
| Flange A (mm)    | -     |
| Н                | 65    |
| F                | 30    |
| К                | -     |
| L                | 36    |
| Μ                | -     |
| Weight (kg)      | 0.61  |