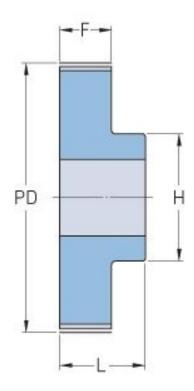

## PHP 36-AT5-48RSB

| No. of teeth     | 48    |
|------------------|-------|
| Pitch diameter   | 76.42 |
| (mm)             |       |
| Outside diameter | 75.15 |
| (mm)             |       |
| Pulley type      | 1     |
| Min. bore (mm)   | 8     |
| Max. bore (mm)   | 32    |
| Flange A (mm)    | -     |
| Н                | 50    |
| F                | 30    |
| K                | -     |
| L                | 36    |
| М                | -     |
| Weight (kg)      | 0.4   |