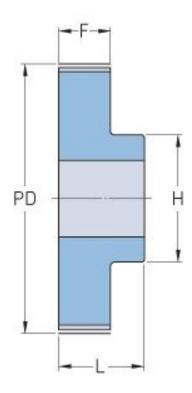

## PHP 36-AT5-45RSB

| No. of teeth     | 45    |
|------------------|-------|
| Pitch diameter   | 71.62 |
| (mm)             |       |
| Outside diameter | 70.35 |
| (mm)             |       |
| Pulley type      | 1     |
| Min. bore (mm)   | 8     |
| Max. bore (mm)   | 30    |
| Flange A (mm)    | -     |
| Н                | 45    |
| F                | 30    |
| K                | -     |
| L                | 36    |
| М                | -     |
| Weight (kg)      | 0.36  |