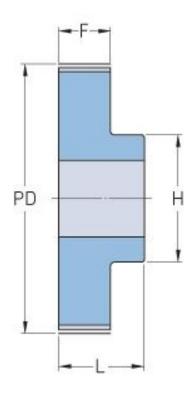

## PHP 36-AT5-44RSB

| No. of teeth     | 44    |
|------------------|-------|
| Pitch diameter   | 70.05 |
| (mm)             |       |
| Outside diameter | 68.8  |
| (mm)             |       |
| Pulley type      | 1     |
| Min. bore (mm)   | 8     |
| Max. bore (mm)   | 29    |
| Flange A (mm)    | -     |
| Н                | 45    |
| F                | 30    |
| K                | -     |
| L                | 36    |
| М                | -     |
| Weight (kg)      | 0.32  |