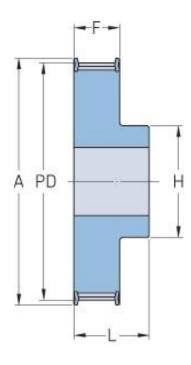

## **PHP 36-AT5-42RSB**

| No. of teeth     | 42    |
|------------------|-------|
| Pitch diameter   | 66.74 |
| (mm)             |       |
| Outside diameter | 65.6  |
| (mm)             |       |
| Pulley type      | 1F    |
| Min. bore (mm)   | 8     |
| Max. bore (mm)   | 26    |
| Flange A (mm)    | 71    |
| Н                | 40    |
| F                | 30    |
| К                | -     |
| L                | 36    |
| М                | -     |
| Weight (kg)      | 0.28  |
|                  |       |