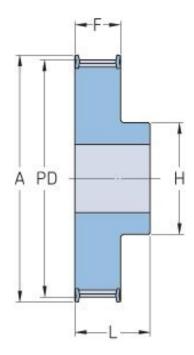

## PHP 36-AT5-40RSB

| No. of teeth           | 40    |
|------------------------|-------|
| Pitch diameter<br>(mm) | 63.66 |
| Outside diameter (mm)  | 62.45 |
| Pulley type            | 1F    |
| Min. bore (mm)         | 8     |
| Max. bore (mm)         | 26    |
| Flange A (mm)          | 66    |
| Н                      | 40    |
| F                      | 30    |
| K                      | -     |
| L                      | 36    |
| М                      | -     |
| Weight (kg)            | 0.28  |