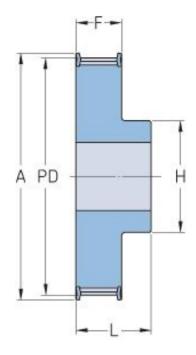

## PHP 36-AT5-38RSB

| No. of teeth           | 38    |
|------------------------|-------|
| Pitch diameter<br>(mm) | 60.48 |
| Outside diameter (mm)  | 59.25 |
| Pulley type            | 1F    |
| Min. bore (mm)         | 8     |
| Max. bore (mm)         | 26    |
| Flange A (mm)          | 66    |
| Н                      | 40    |
| F                      | 30    |
| K                      | -     |
| L                      | 36    |
| М                      | -     |
| Weight (kg)            | 0.25  |