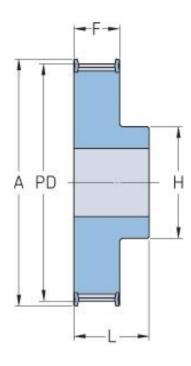

## **PHP 36-AT5-36RSB**

| No. of teeth     | 36    |
|------------------|-------|
| Pitch diameter   | 57.31 |
| (mm)             |       |
| Outside diameter | 56.05 |
| (mm)             |       |
| Pulley type      | 1F    |
| Min. bore (mm)   | 8     |
| Max. bore (mm)   | 24    |
| Flange A (mm)    | 63    |
| Н                | 38    |
| F                | 30    |
| К                | -     |
| L                | 36    |
| М                | -     |
| Weight (kg)      | 0.23  |
|                  |       |