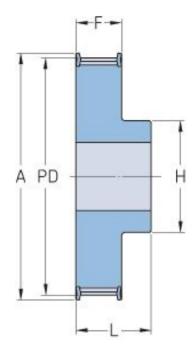

## **PHP 36-AT5-30RSB**

| No. of teeth           | 30    |
|------------------------|-------|
| Pitch diameter<br>(mm) | 47.76 |
| Outside diameter (mm)  | 46.55 |
| Pulley type            | 1F    |
| Min. bore (mm)         | 8     |
| Max. bore (mm)         | 22    |
| Flange A (mm)          | 51    |
| Н                      | 34    |
| F                      | 30    |
| K                      | -     |
| L                      | 36    |
| M                      | -     |
| Weight (kg)            | 0.15  |