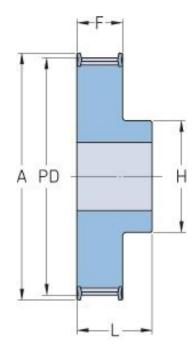

## PHP 36-AT5-28RSB

| No. of teeth           | 28    |
|------------------------|-------|
| Pitch diameter<br>(mm) | 44.56 |
| Outside diameter (mm)  | 43.35 |
| Pulley type            | 1F    |
| Min. bore (mm)         | 8     |
| Max. bore (mm)         | 20    |
| Flange A (mm)          | 48    |
| Н                      | 32    |
| F                      | 30    |
| K                      | -     |
| L                      | 36    |
| М                      | -     |
| Weight (kg)            | 0.13  |