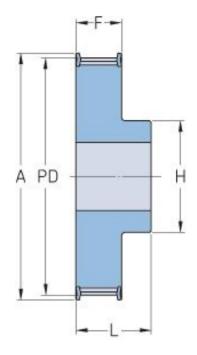

## PHP 36-AT5-27RSB

| No. of teeth           | 27    |
|------------------------|-------|
| Pitch diameter<br>(mm) | 42.98 |
| Outside diameter (mm)  | 41.8  |
| Pulley type            | 1F    |
| Min. bore (mm)         | 8     |
| Max. bore (mm)         | 19    |
| Flange A (mm)          | 48    |
| Н                      | 30    |
| F                      | 30    |
| K                      | -     |
| L                      | 36    |
| M                      | -     |
| Weight (kg)            | 0.13  |