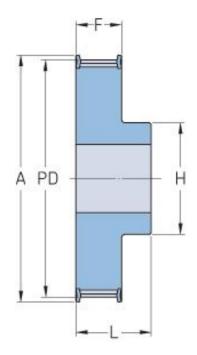

## PHP 36-AT5-26RSB

| No. of teeth     | 26    |
|------------------|-------|
| Pitch diameter   | 41.38 |
| (mm)             |       |
| Outside diameter | 40.2  |
| (mm)             |       |
| Pulley type      | 1F    |
| Min. bore (mm)   | 8     |
| Max. bore (mm)   | 17    |
| Flange A (mm)    | 44    |
| Н                | 26    |
| F                | 30    |
| K                | -     |
| L                | 36    |
| М                | -     |
| Weight (kg)      | 0.12  |