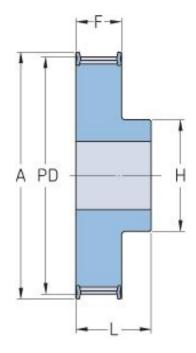

## PHP 36-AT5-23RSB

| No. of teeth           | 23    |
|------------------------|-------|
| Pitch diameter<br>(mm) | 36.61 |
| Outside diameter (mm)  | 35.4  |
| Pulley type            | 1F    |
| Min. bore (mm)         | 6     |
| Max. bore (mm)         | 16    |
| Flange A (mm)          | 42    |
| Н                      | 25    |
| F                      | 30    |
| K                      | -     |
| L                      | 36    |
| М                      | -     |
| Weight (kg)            | 0.09  |