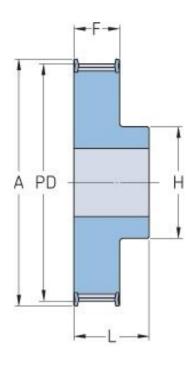

## **PHP 36-AT5-22RSB**

| No. of teeth     | 22    |
|------------------|-------|
| Pitch diameter   | 35.02 |
| (mm)             |       |
| Outside diameter | 33.85 |
| (mm)             |       |
| Pulley type      | 1F    |
| Min. bore (mm)   | 6     |
| Max. bore (mm)   | 15    |
| Flange A (mm)    | 38    |
| Н                | 24    |
| F                | 30    |
| К                | -     |
| L                | 36    |
| М                | -     |
| Weight (kg)      | 0.08  |