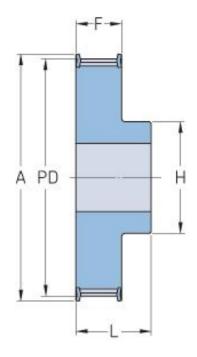

## PHP 36-AT5-20RSB

| No. of teeth           | 20    |
|------------------------|-------|
| Pitch diameter<br>(mm) | 31.83 |
| Outside diameter (mm)  | 30.6  |
| Pulley type            | 1F    |
| Min. bore (mm)         | 6     |
| Max. bore (mm)         | 15    |
| Flange A (mm)          | 36    |
| Н                      | 23    |
| F                      | 30    |
| K                      | -     |
| L                      | 36    |
| M                      | -     |
| Weight (kg)            | 0.08  |