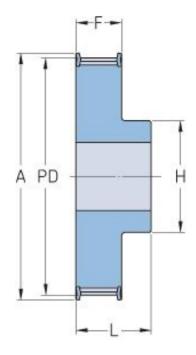

## PHP 36-AT5-19RSB

| No. of teeth           | 19    |
|------------------------|-------|
| Pitch diameter<br>(mm) | 30.25 |
| Outside diameter (mm)  | 29    |
| Pulley type            | 1F    |
| Min. bore (mm)         | 6     |
| Max. bore (mm)         | 14    |
| Flange A (mm)          | 36    |
| Н                      | 22    |
| F                      | 30    |
| K                      | -     |
| L                      | 36    |
| М                      | -     |
| Weight (kg)            | 0.07  |