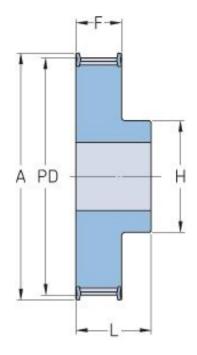

## PHP 36-AT5-18RSB

| No. of teeth           | 18    |
|------------------------|-------|
| Pitch diameter<br>(mm) | 28.65 |
| Outside diameter (mm)  | 27.4  |
| Pulley type            | 1F    |
| Min. bore (mm)         | 6     |
| Max. bore (mm)         | 13    |
| Flange A (mm)          | 32    |
| Н                      | 20    |
| F                      | 30    |
| K                      | -     |
| L                      | 36    |
| M                      | -     |
| Weight (kg)            | 0.06  |