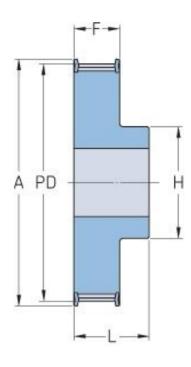

## **PHP 36-AT5-17RSB**

| No. of teeth     | 17    |
|------------------|-------|
| Pitch diameter   | 27.06 |
| (mm)             |       |
| Outside diameter | 25.8  |
| (mm)             |       |
| Pulley type      | 1F    |
| Min. bore (mm)   | 6     |
| Max. bore (mm)   | 12    |
| Flange A (mm)    | 32    |
| Н                | 19    |
| F                | 30    |
| К                | -     |
| L                | 36    |
| Μ                | -     |
| Weight (kg)      | 0.06  |
|                  |       |