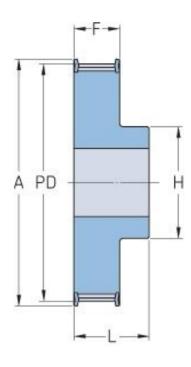

## **PHP 36-AT5-16RSB**

| 16    |
|-------|
|       |
| 25.47 |
|       |
| 24.2  |
|       |
| 1F    |
| 6     |
| 11    |
| 32    |
| 18    |
| 30    |
| -     |
| 36    |
| -     |
| 0.05  |
|       |