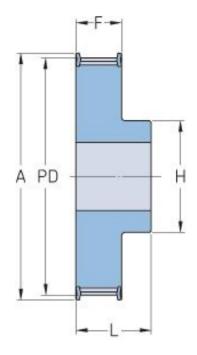

## PHP 36-AT5-14RSB

| No. of teeth     | 14    |
|------------------|-------|
| Pitch diameter   | 22.29 |
| (mm)             |       |
| Outside diameter | 21.05 |
| (mm)             |       |
| Pulley type      | 1F    |
| Min. bore (mm)   | 6     |
| Max. bore (mm)   | 9     |
| Flange A (mm)    | 26    |
| Н                | 14    |
| F                | 30    |
| K                | -     |
| L                | 36    |
| М                | -     |
| Weight (kg)      | 0.04  |