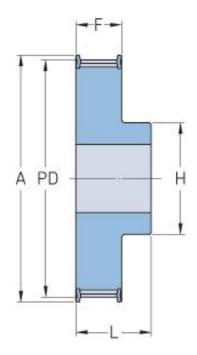

## PHP 36-AT5-13RSB

| No. of teeth     | 13    |
|------------------|-------|
| Pitch diameter   | 20.69 |
| (mm)             |       |
| Outside diameter | 19.45 |
| (mm)             |       |
| Pulley type      | 1F    |
| Min. bore (mm)   | 6     |
| Max. bore (mm)   | 8     |
| Flange A (mm)    | 25    |
| Н                | 13    |
| F                | 30    |
| K                | -     |
| L                | 36    |
| М                | -     |
| Weight (kg)      | 0.03  |