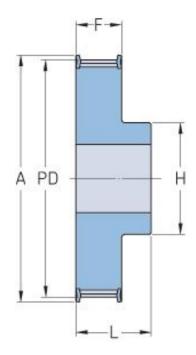

## PHP 36-AT5-12RSB

| No. of teeth           | 12    |
|------------------------|-------|
| Pitch diameter<br>(mm) | 19.1  |
| Outside diameter (mm)  | 17.85 |
| Pulley type            | 1F    |
| Min. bore (mm)         | 6     |
| Max. bore (mm)         | 7     |
| Flange A (mm)          | 23    |
| Н                      | 12    |
| F                      | 30    |
| K                      | -     |
| L                      | 36    |
| М                      | -     |
| Weight (kg)            | 0.03  |