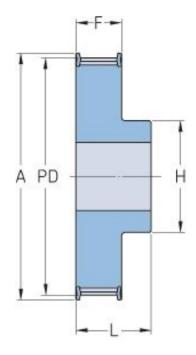

## PHP 27-AT5-42RSB

| No. of teeth           | 42    |
|------------------------|-------|
| Pitch diameter<br>(mm) | 66.74 |
| Outside diameter (mm)  | 65.6  |
| Pulley type            | 1F    |
| Min. bore (mm)         | 8     |
| Max. bore (mm)         | 26    |
| Flange A (mm)          | 71    |
| Н                      | 40    |
| F                      | 21    |
| K                      | -     |
| L                      | 27    |
| М                      | -     |
| Weight (kg)            | 0.21  |