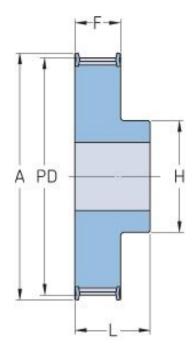

## PHP 27-AT5-40RSB

| No. of teeth           | 40    |
|------------------------|-------|
| Pitch diameter<br>(mm) | 63.66 |
| Outside diameter (mm)  | 62.45 |
| Pulley type            | 1F    |
| Min. bore (mm)         | 8     |
| Max. bore (mm)         | 26    |
| Flange A (mm)          | 66    |
| Н                      | 40    |
| F                      | 21    |
| K                      | -     |
| L                      | 27    |
| M                      | -     |
| Weight (kg)            | 0.19  |