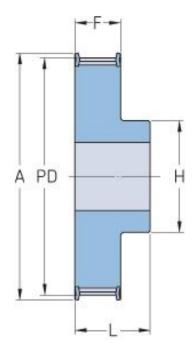

## PHP 27-AT5-38RSB

| No. of teeth     | 38    |
|------------------|-------|
| Pitch diameter   | 60.48 |
| (mm)             |       |
| Outside diameter | 59.25 |
| (mm)             |       |
| Pulley type      | 1F    |
| Min. bore (mm)   | 8     |
| Max. bore (mm)   | 26    |
| Flange A (mm)    | 66    |
| Н                | 40    |
| F                | 21    |
| K                | -     |
| L                | 27    |
| М                | -     |
| Weight (kg)      | 0.18  |