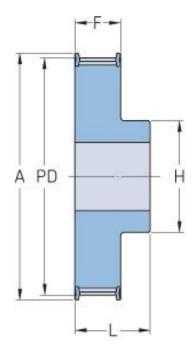

## PHP 27-AT5-36RSB

| No. of teeth           | 36    |
|------------------------|-------|
| Pitch diameter<br>(mm) | 57.31 |
| Outside diameter (mm)  | 56.05 |
| Pulley type            | 1F    |
| Min. bore (mm)         | 8     |
| Max. bore (mm)         | 24    |
| Flange A (mm)          | 63    |
| Н                      | 38    |
| F                      | 21    |
| К                      | -     |
| L                      | 27    |
| M                      | -     |
| Weight (kg)            | 0.16  |