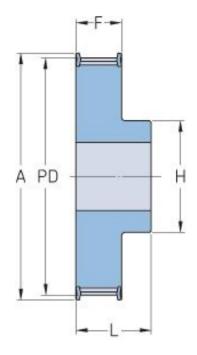

## PHP 27-AT5-32RSB

| No. of teeth           | 32    |
|------------------------|-------|
| Pitch diameter<br>(mm) | 50.94 |
| Outside diameter (mm)  | 49.7  |
| Pulley type            | 1F    |
| Min. bore (mm)         | 8     |
| Max. bore (mm)         | 24    |
| Flange A (mm)          | 54    |
| Н                      | 38    |
| F                      | 21    |
| К                      | -     |
| L                      | 27    |
| M                      | -     |
| Weight (kg)            | 0.12  |