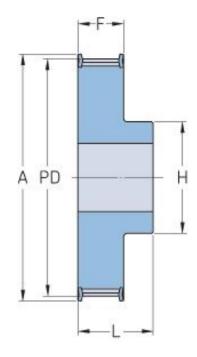

## PHP 27-AT5-28RSB

| No. of teeth           | 28    |
|------------------------|-------|
| Pitch diameter<br>(mm) | 44.56 |
| Outside diameter (mm)  | 43.35 |
| Pulley type            | 1F    |
| Min. bore (mm)         | 8     |
| Max. bore (mm)         | 20    |
| Flange A (mm)          | 48    |
| Н                      | 32    |
| F                      | 21    |
| К                      | -     |
| L                      | 27    |
| M                      | -     |
| Weight (kg)            | 0.09  |