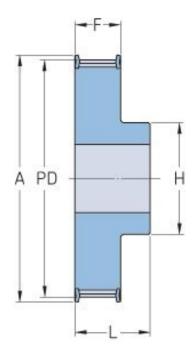

## PHP 27-AT5-27RSB

| No. of teeth           | 27    |
|------------------------|-------|
| Pitch diameter<br>(mm) | 42.98 |
| Outside diameter (mm)  | 41.8  |
| Pulley type            | 1F    |
| Min. bore (mm)         | 8     |
| Max. bore (mm)         | 19    |
| Flange A (mm)          | 48    |
| Н                      | 30    |
| F                      | 21    |
| K                      | -     |
| L                      | 27    |
| М                      | -     |
| Weight (kg)            | 0.09  |