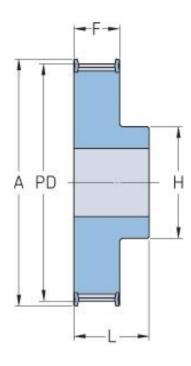

## **PHP 27-AT5-25RSB**

| No. of teeth     | 25   |
|------------------|------|
| Pitch diameter   | 39.8 |
| (mm)             |      |
| Outside diameter | 38.6 |
| (mm)             |      |
| Pulley type      | 1F   |
| Min. bore (mm)   | 6    |
| Max. bore (mm)   | 17   |
| Flange A (mm)    | 44   |
| Н                | 26   |
| F                | 21   |
| К                | -    |
| L                | 27   |
| М                | -    |
| Weight (kg)      | 0.08 |
|                  |      |