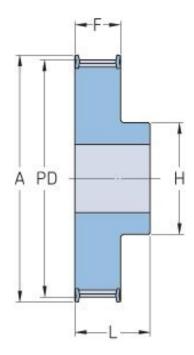

## PHP 27-AT5-24RSB

| No. of teeth             | 24    |
|--------------------------|-------|
| Pitch diameter<br>(mm)   | 38.21 |
| Outside diameter<br>(mm) | 37    |
| Pulley type              | 1F    |
| Min. bore (mm)           | 6     |
| Max. bore (mm)           | 17    |
| Flange A (mm)            | 44    |
| Н                        | 26    |
| F                        | 21    |
| K                        | -     |
| L                        | 27    |
| М                        | -     |
| Weight (kg)              | 0.08  |