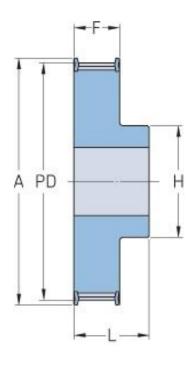

## **PHP 27-AT5-22RSB**

| No. of teeth     | 22    |
|------------------|-------|
| Pitch diameter   | 35.02 |
| (mm)             |       |
| Outside diameter | 33.85 |
| (mm)             |       |
| Pulley type      | 1F    |
| Min. bore (mm)   | 6     |
| Max. bore (mm)   | 15    |
| Flange A (mm)    | 38    |
| Н                | 24    |
| F                | 21    |
| К                | -     |
| L                | 27    |
| М                | -     |
| Weight (kg)      | 0.05  |
|                  |       |