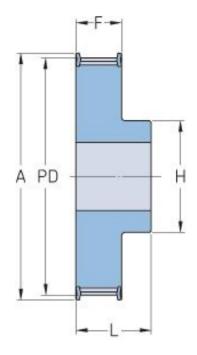

## PHP 27-AT5-21RSB

| No. of teeth           | 21    |
|------------------------|-------|
| Pitch diameter<br>(mm) | 33.42 |
| Outside diameter (mm)  | 32.2  |
| Pulley type            | 1F    |
| Min. bore (mm)         | 6     |
| Max. bore (mm)         | 15    |
| Flange A (mm)          | 38    |
| Н                      | 24    |
| F                      | 21    |
| K                      | -     |
| L                      | 27    |
| M                      | -     |
| Weight (kg)            | 0.05  |