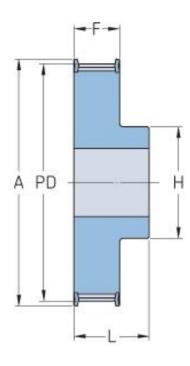

## **PHP 27-AT5-20RSB**

| No. of teeth     | 20    |
|------------------|-------|
| Pitch diameter   | 31.83 |
| (mm)             |       |
| Outside diameter | 30.6  |
| (mm)             |       |
| Pulley type      | 1F    |
| Min. bore (mm)   | 6     |
| Max. bore (mm)   | 15    |
| Flange A (mm)    | 36    |
| Н                | 23    |
| F                | 21    |
| К                | -     |
| L                | 27    |
| М                | -     |
| Weight (kg)      | 0.05  |
|                  |       |