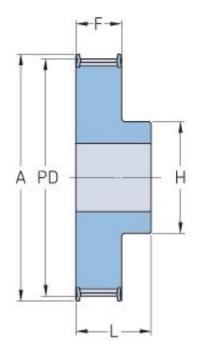

## PHP 27-AT5-19RSB

| No. of teeth           | 19    |
|------------------------|-------|
| Pitch diameter<br>(mm) | 30.25 |
| Outside diameter (mm)  | 29    |
| Pulley type            | 1F    |
| Min. bore (mm)         | 6     |
| Max. bore (mm)         | 14    |
| Flange A (mm)          | 36    |
| Н                      | 22    |
| F                      | 21    |
| K                      | -     |
| L                      | 27    |
| M                      | -     |
| Weight (kg)            | 0.05  |