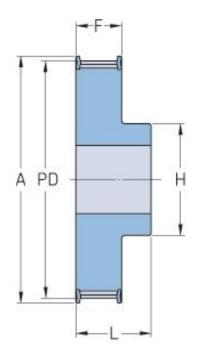

## PHP 27-AT5-18RSB

| No. of teeth     | 18    |
|------------------|-------|
| Pitch diameter   | 28.65 |
| (mm)             |       |
| Outside diameter | 27.4  |
| (mm)             |       |
| Pulley type      | 1F    |
| Min. bore (mm)   | 6     |
| Max. bore (mm)   | 13    |
| Flange A (mm)    | 32    |
| Н                | 20    |
| F                | 21    |
| K                | -     |
| L                | 27    |
| М                | -     |
| Weight (kg)      | 0.04  |