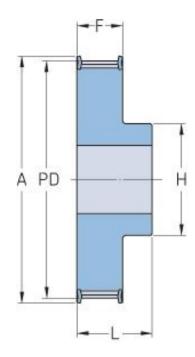

## PHP 27-AT5-17RSB

| No. of teeth     | 17    |
|------------------|-------|
| Pitch diameter   | 27.06 |
| (mm)             |       |
| Outside diameter | 25.8  |
| (mm)             |       |
| Pulley type      | 1F    |
| Min. bore (mm)   | 6     |
| Max. bore (mm)   | 12    |
| Flange A (mm)    | 32    |
| Н                | 19    |
| F                | 21    |
| K                | -     |
| L                | 27    |
| М                | -     |
| Weight (kg)      | 0.04  |