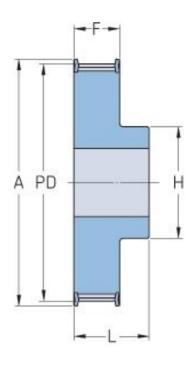

## **PHP 27-AT5-14RSB**

| No. of teeth     | 14    |
|------------------|-------|
| Pitch diameter   | 22.29 |
| (mm)             |       |
| Outside diameter | 21.05 |
| (mm)             |       |
| Pulley type      | 1F    |
| Min. bore (mm)   | 6     |
| Max. bore (mm)   | 9     |
| Flange A (mm)    | 26    |
| Н                | 14    |
| F                | 21    |
| К                | -     |
| L                | 27    |
| М                | -     |
| Weight (kg)      | 0.03  |
|                  |       |