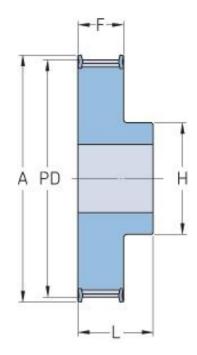

## PHP 27-AT5-13RSB

| No. of teeth           | 13    |
|------------------------|-------|
| Pitch diameter<br>(mm) | 20.69 |
| Outside diameter (mm)  | 19.45 |
| Pulley type            | 1F    |
| Min. bore (mm)         | 6     |
| Max. bore (mm)         | 8     |
| Flange A (mm)          | 25    |
| Н                      | 13    |
| F                      | 21    |
| K                      | -     |
| L                      | 27    |
| М                      | -     |
| Weight (kg)            | 0.02  |