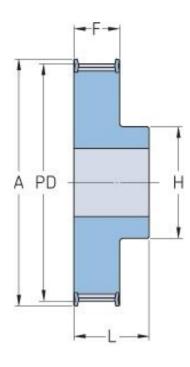

## **PHP 27-AT5-12RSB**

| No. of teeth     | 12    |
|------------------|-------|
| Pitch diameter   | 19.1  |
| (mm)             |       |
| Outside diameter | 17.85 |
| (mm)             |       |
| Pulley type      | 1F    |
| Min. bore (mm)   | 4     |
| Max. bore (mm)   | 7     |
| Flange A (mm)    | 23    |
| Н                | 12    |
| F                | 21    |
| К                | -     |
| L                | 27    |
| М                | -     |
| Weight (kg)      | 0.02  |
|                  |       |