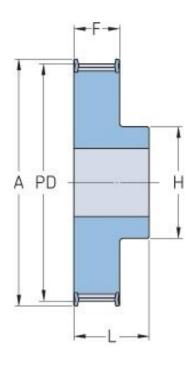

## **PHP 27-AT5-10RSB**

| No. of teeth     | 10    |
|------------------|-------|
| Pitch diameter   | 15.92 |
| (mm)             |       |
| Outside diameter | 14.65 |
| (mm)             |       |
| Pulley type      | 1F    |
| Min. bore (mm)   | 4     |
| Max. bore (mm)   | 5     |
| Flange A (mm)    | 20    |
| Н                | 8     |
| F                | 21    |
| К                | -     |
| L                | 27    |
| М                | -     |
| Weight (kg)      | 0.02  |
|                  |       |