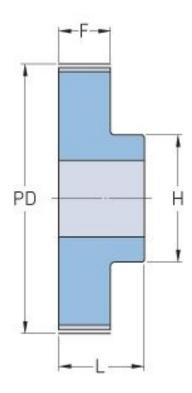

## PHP 21-AT5-60RSB

| No. of teeth     | 60    |
|------------------|-------|
| Pitch diameter   | 95.52 |
| (mm)             |       |
| Outside diameter | 94.25 |
| (mm)             |       |
| Pulley type      | 1     |
| Min. bore (mm)   | 8     |
| Max. bore (mm)   | 37    |
| Flange A (mm)    | -     |
| Н                | 65    |
| F                | 15    |
| K                | -     |
| L                | 21    |
| М                | -     |
| Weight (kg)      | 0.31  |