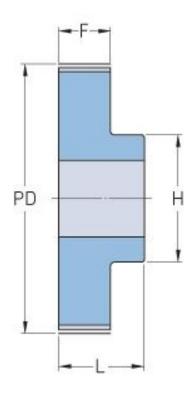

## PHP 21-AT5-48RSB

| No. of teeth     | 48    |
|------------------|-------|
| Pitch diameter   | 76.42 |
| (mm)             |       |
| Outside diameter | 75.15 |
| (mm)             |       |
| Pulley type      | 1     |
| Min. bore (mm)   | 8     |
| Max. bore (mm)   | 32    |
| Flange A (mm)    | -     |
| Н                | 50    |
| F                | 15    |
| K                | -     |
| L                | 21    |
| М                | -     |
| Weight (kg)      | 0.2   |