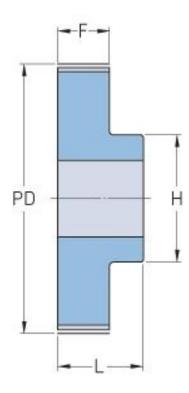

## **PHP 21-AT5-45RSB**

| No. of teeth     | 45    |
|------------------|-------|
| Pitch diameter   | 71.62 |
| (mm)             |       |
| Outside diameter | 70.35 |
| (mm)             |       |
| Pulley type      | 1     |
| Min. bore (mm)   | 8     |
| Max. bore (mm)   | 29    |
| Flange A (mm)    | -     |
| Н                | 45    |
| F                | 15    |
| К                | -     |
| L                | 21    |
| Μ                | -     |
| Weight (kg)      | 0.19  |